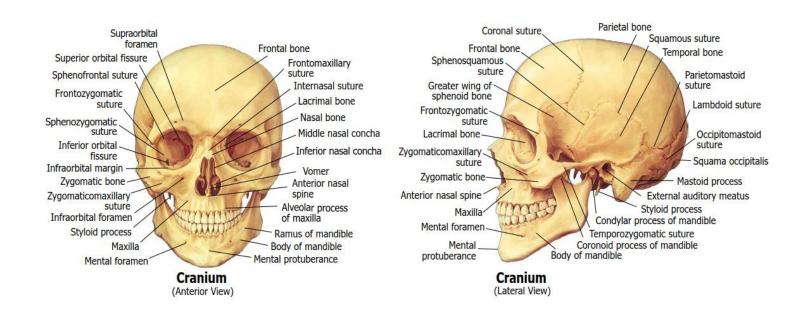

## THE HUMAN BONES Landmarks and Definitions

1. Frontal

(Lateral Anterior View)

S1. Coronal Suture

S2. Squamous Suture

S3. Sphenoparietal Suture

S4. Sphenofrontal Suture

S5. Sphenosquamous Suture

S6. Temporozygomatic Suture

S7. Frontozygomatic Suture

S8. Zygomaticomaxillary suture

S9. Nasomaxillary suture

S10. Frontomaxillary suture

S11. Nasofrontal suture