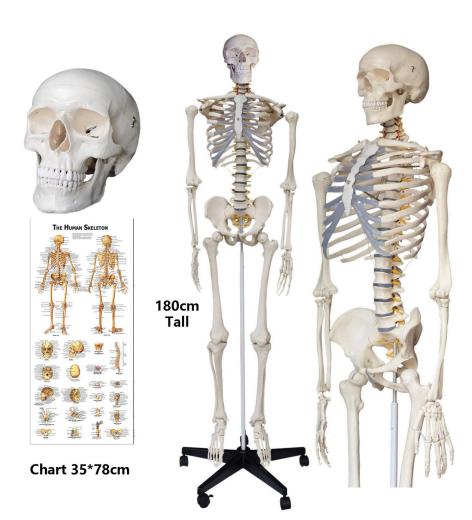

# Life-Size Human Skeleton (Standard, 180cm)

## 1, Height:

The model is about 165cm(65"), total height with base is about 180cm (70.8") tall.

## 2, Material:

\*Model: High grade PVC

\*Stand: Painted steel tube

\*Base: ABS+PC, castor wheels, 2 of 5 are lockable

\*Hardware: SST wires, SST screws

#### 3, Chart:

Coated paper covered by matte film, clear, durable, 35\*78cm

4, Base Dimensions: Dia 55cm (21.65")

**5,** Net Weight: 8.8kgs / 19.4 lbs Gross Weight: 10.6kgs / 23.4 lbs

**6,** Package Dimensions: 91cm \* 38cm \*23cm /35.8" \* 15" \* 9"

# Life Size Human Skeleton (Pro, 180cm)

## 1, Height:

The model is about 165cm(65"), total height include base is about 180cm (70.8") tall.

#### 2, Material:

\*Model: High grade PVC

\*Stand: Painted steel tube

\*Base: ABS+PC, castor wheels, 2 of 5 are lockable\*Hardware: SST wires,

SST screws

#### 3, Charts:

Chart A: Coated paper covered by matte film, clear, durable, 35\*78cm Chart B: Coated paper covered by matte film, clear, durable, 38\*100cm Chart C: Coated paper covered by matte film, clear, durable, 38\*100cm

**4, Base Dimensions:** Dia 55cm (21.65")

**5, Net Weight:** 8.8kgs / 19.4 lbs

Gross Weight: 10.6kgs / 23.4 lbs

**6, Package Dimensions:** 91cm \* 38cm \*23cm /35.8" \* 15" \* 9"

# Life-Size Human Skull Model

# Human Skeleton Chart A

Coated paper covered by matte film, clear, durable, 35\*78cm