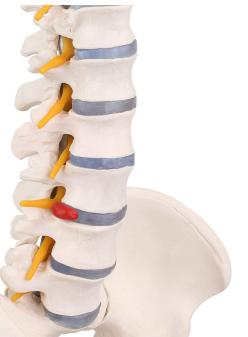

# Human Spine Column Model

# SPINE AND VERTEBRAL MODEL

Life-size spine model with nerve roots, a lumbar disc herniation model, and a vertebral artery model