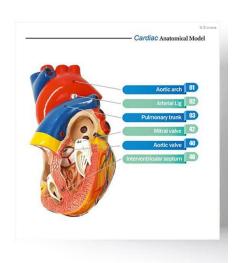

## **HUMAN HEART MODEL**

Life-size human heart models, 2-parts,

connected by magnets

LIFE-SIZE HUMAN TORSO MODEL

Life-size human torso model, 85cm tall, 32pcs