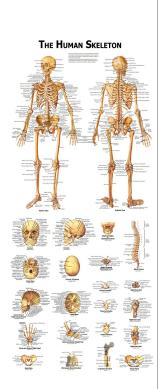

## THE HUMAN BONES Landmarks and Definitions

1. Frontal

(Lateral Anterior View)

S1. Coronal Suture

S2. Squamous Suture

S3. Sphenoparietal Suture

S4. Sphenofrontal Suture

S5. Sphenosquamous Suture

S6. Temporozygomatic Suture

S7. Frontozygomatic Suture

S8. Zygomaticomaxillary suture

S9. Nasomaxillary suture

S10. Frontomaxillary suture

S11. Nasofrontal suture

# Human Bones Landmarks and Definitions

Coated paper covered by matte film, clear, durable, 38\*100cm