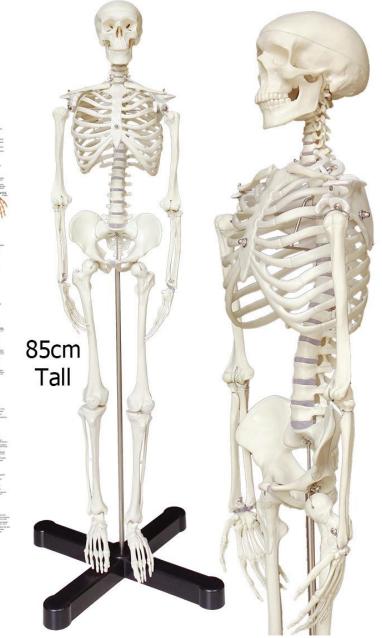

#### THE HUMAN SKELETON

# Human Skeleton Chart A

Coated paper covered by matte film, clear, durable, 35\*78cm