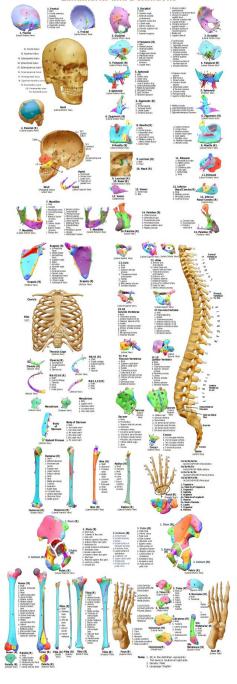

#### THE HUMAN SKELETON

# Human Skeleton Chart A

Coated paper covered by matte film, clear, durable, 35\*78cm

# Human Bones Landmarks and Definitions

Coated paper covered by matte film, clear, durable, 38\*100cm