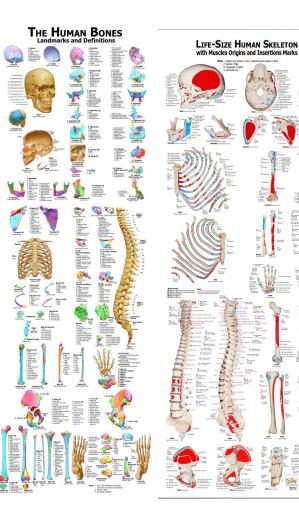

## THE HUMAN BONES Landmarks and Definitions

1. Frontal

(Lateral Anterior View)

S1. Coronal Suture

S2. Squamous Suture

S3. Sphenoparietal Suture

S4. Sphenofrontal Suture

S5. Sphenosquamous Suture

S6. Temporozygomatic Suture

S7. Frontozygomatic Suture

S8. Zygomaticomaxillary suture

S9. Nasomaxillary suture

S10. Frontomaxillary suture

S11. Nasofrontal suture

# Human Bones Landmarks and Definitions

Coated paper covered by matte film, clear, durable, 38\*100cm

# LIFE-SIZE HUMAN SKELETON

Muscles chart - Shows 400+ muscles origins and insertions with marks & definitions

Coated paper covered by matte film, clear, durable, 38\*100cm

constrictor

23. Digastric

30. Rectus capitis lateralis

54A. Longissimus capitis

79cm

31"