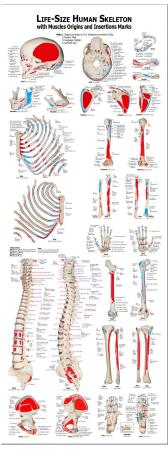

# LIFE-SIZE HUMAN SKELETON

Muscles chart - Shows 400+ muscles origins and insertions with marks & definitions

Coated paper covered by matte film, clear, durable, 38\*100cm

constrictor

23. Digastric

30. Rectus capitis lateralis

54A. Longissimus capitis

79cm

31"