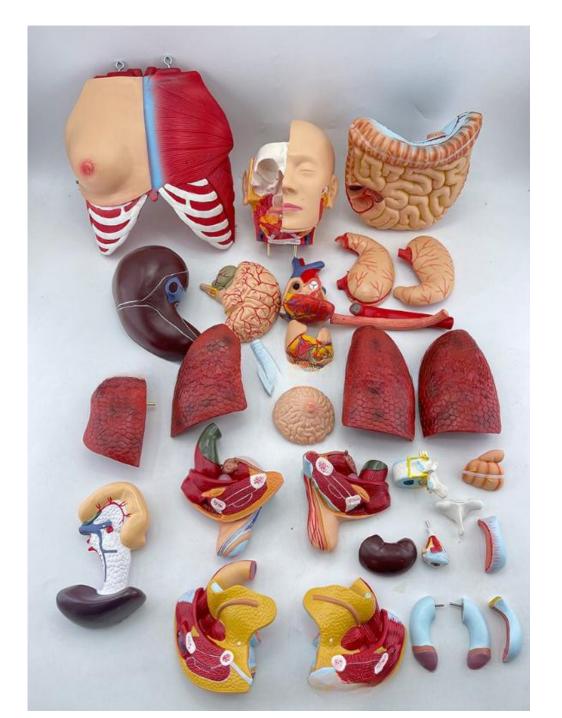

## **HUMAN HEART MODEL**

Life-size human heart models, 2-parts,

connected by magnets

LIFE-SIZE HUMAN TORSO MODEL

Life-size human torso model, 85cm tall, 32pcs