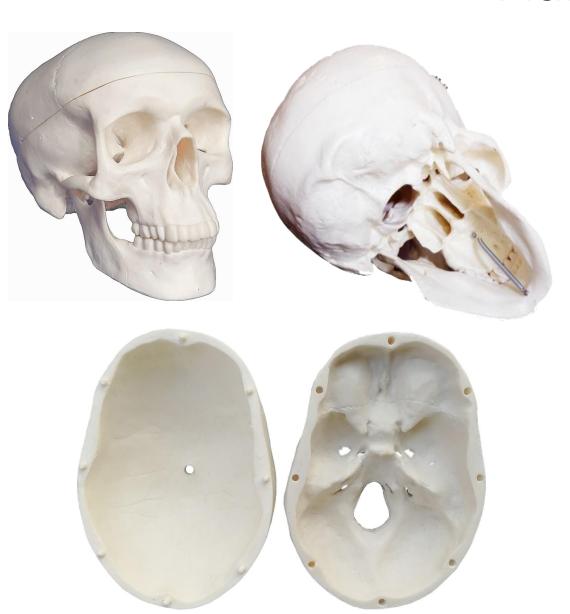

# Life-Size Human Skull Model

#### 1, Material:

\*Model: High grade PVC

\*Hardware: SST screws

#### 2, Chart:

Coated paper covered by matte film, clear, durable

**3, Net Weight:** 806g / 1.77 lbs

**Gross Weight**: 975g / 2.15 lbs

#### 4, Package Dimensions:

**Inner Box:** 23cm \* 16cm \* 17cm /9" \*6.3" \* 6.7"

Outer Carton, 16pcs /Ctn:  $65.5cm \times 48cm \times 10^{-5}$ 

37.5cm

# Half-Size Human Skull Model

# 1, Material:

\*Model: High grade PVC

\*Hardware: SST screws

2, Net Weight: 121g

Gross Weight: 160g

# 3, Package Dimensions:

Inner Box: 10 \* 8 \* 8cm