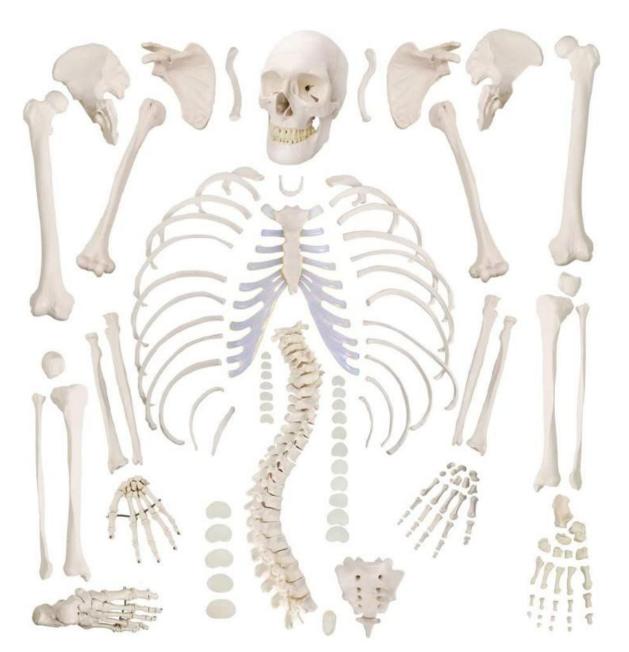

# Disarticulated Human Skeleton Parts

**1, Material:** High grade PVC

2, Chart:

Coated paper covered by matte film, clear, durable

**3, Net Weight:** 6.8kg **Gross Weight:** 7.0kg