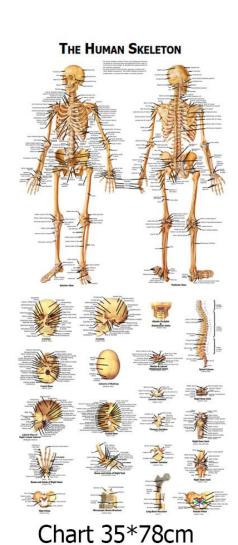

## 3, Chart:

Coated paper covered by matte film, clear, durable, 35\*78cm

#### 3, Chart:

Chart A: Coated paper covered by matte film, clear, durable, 35\*78cm

Chart B: Coated paper covered by matte film, clear, durable, 38\*100cm

Chart C: Coated paper covered by matte film, clear, durable, 38\*100cm

# Human Skeleton Chart A

Coated paper covered by matte film, clear, durable, 35\*78cm