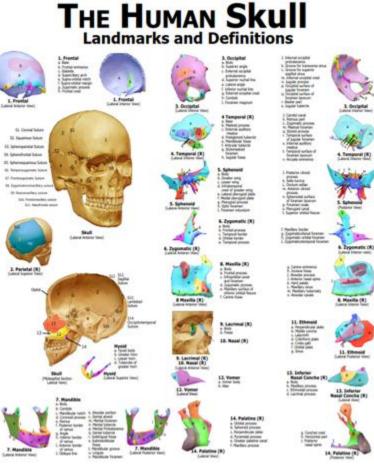

## THE HUMAN BONES Landmarks and Definitions

1. Frontal

(Lateral Anterior View)

S1. Coronal Suture

S2. Squamous Suture

S3. Sphenoparietal Suture

S4. Sphenofrontal Suture

S5. Sphenosquamous Suture

S6. Temporozygomatic Suture

S7. Frontozygomatic Suture

S8. Zygomaticomaxillary suture

S9. Nasomaxillary suture

S10. Frontomaxillary suture

S11. Nasofrontal suture

# Human Bones Landmarks and Definitions

Coated paper covered by matte film, clear, durable, 38\*100cm