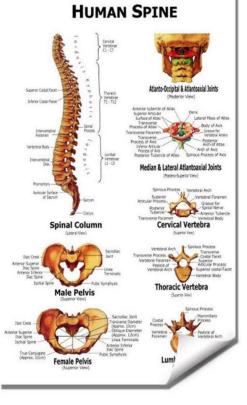

# Human Spine Column Model

# SPINE AND VERTEBRAL MODEL

Life-size spine model with nerve roots, a lumbar disc herniation model, and a vertebral artery model