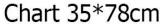

# 88cm Miniature Skeleton Model (basic)

## 1, Height:

The model is about 88cm(34.5"), total height include base is about 90cm (35") tall.

## 2, Material:

\*Model: High grade PVC

\*Stand rod: plated steel

\*Base: ABS+PC

\*Hardware: SST screws

## 3, Chart:

Coated paper covered by matte film, clear, durable, 35\*78cm

## 4, Base Dimensions:

352mm \* 352mm \* 33mm

**5, Net Weight:** 1kg / 2.2lbs

Gross Weight: 2.2kgs /4.8lbs

## 6, Package Dimensions:

44cm \* 20cm \*12cm /17.3" \* 7.9" \* 4.7"