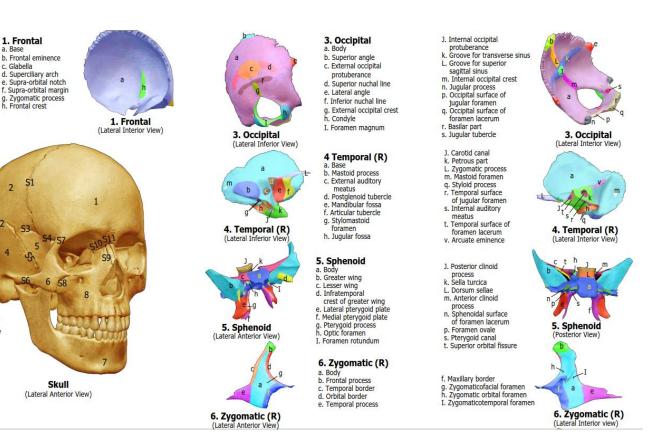

## THE HUMAN BONES Landmarks and Definitions

1. Frontal

(Lateral Anterior View)

S1. Coronal Suture

S2. Squamous Suture

S3. Sphenoparietal Suture

S4. Sphenofrontal Suture

S5. Sphenosquamous Suture

S6. Temporozygomatic Suture

S7. Frontozygomatic Suture

S8. Zygomaticomaxillary suture

S9. Nasomaxillary suture

S10. Frontomaxillary suture

S11. Nasofrontal suture