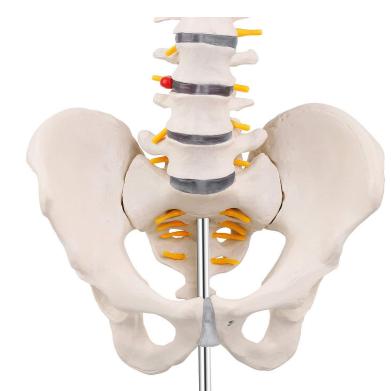

# Human Spine Column Model

# SPINE AND VERTEBRAL MODEL

Life-size spine model with nerve roots, a lumbar disc herniation model, and a vertebral artery model