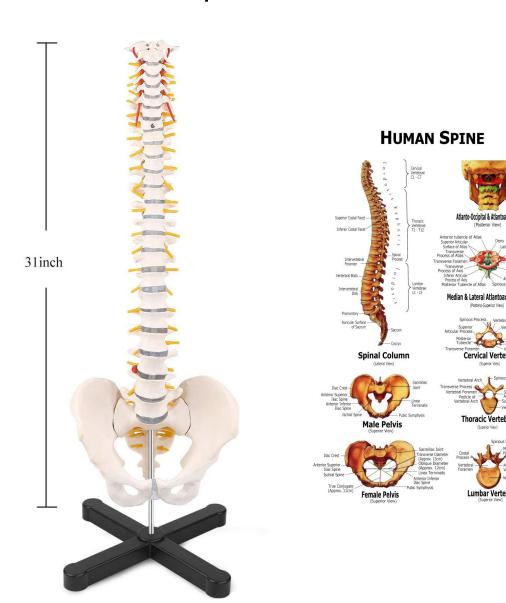

# Human Spine Column Model

### 1, Material:

\*Model: High grade PVC, ABS+PC(Base)

\*Hardware: SST, Al

#### 2, Chart:

Coated paper covered by matte film, clear, durable

**3, Net Weight:** 2.1kg **Gross Weight:** 2.4kg

## 4, Package Dimensions:

80cm \* 30\*cm \*23cm

# SPINE AND VERTEBRAL MODEL

Life-size spine model with nerve roots, a lumbar disc herniation model, and a vertebral artery model