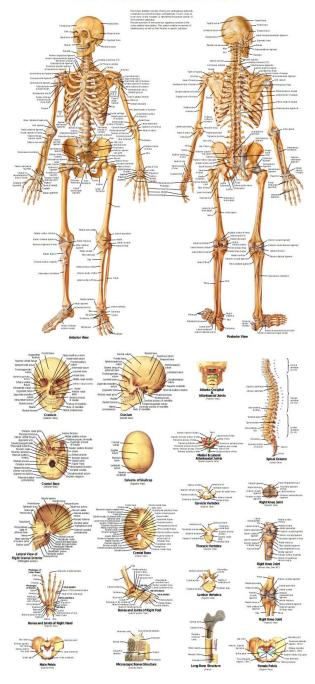

#### THE HUMAN SKELETON

# Human Skeleton Chart A

Coated paper covered by matte film, clear, durable, 35\*78cm

## THE HUMAN BONES Landmarks and Definitions

1. Frontal

(Lateral Anterior View)

S1. Coronal Suture

S2. Squamous Suture

S3. Sphenoparietal Suture

S4. Sphenofrontal Suture

S5. Sphenosquamous Suture

S6. Temporozygomatic Suture

S7. Frontozygomatic Suture

S8. Zygomaticomaxillary suture

S9. Nasomaxillary suture

S10. Frontomaxillary suture

S11. Nasofrontal suture

# Human Bones Landmarks and Definitions

Coated paper covered by matte film, clear, durable, 38\*100cm

# LIFE-SIZE HUMAN SKELETON

Muscles chart - Shows 400+ muscles origins and insertions with marks & definitions

Coated paper covered by matte film, clear, durable, 38\*100cm

constrictor

23. Digastric

30. Rectus capitis lateralis