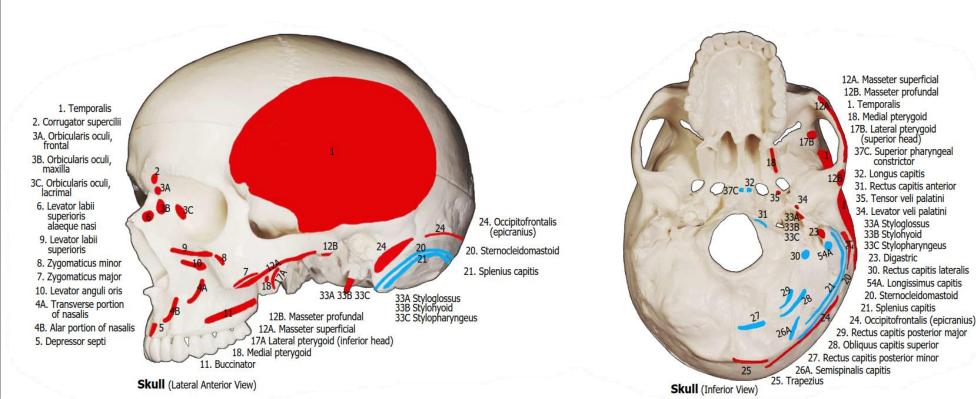

## THE HUMAN BONES Landmarks and Definitions

1. Frontal

(Lateral Anterior View)

S1. Coronal Suture

S2. Squamous Suture

S3. Sphenoparietal Suture

S4. Sphenofrontal Suture

S5. Sphenosquamous Suture

S6. Temporozygomatic Suture

S7. Frontozygomatic Suture

S8. Zygomaticomaxillary suture

S9. Nasomaxillary suture

S10. Frontomaxillary suture

S11. Nasofrontal suture

# Human Bones Landmarks and Definitions

Coated paper covered by matte film, clear, durable, 38\*100cm

# LIFE-SIZE HUMAN SKELETON

Muscles chart - Shows 400+ muscles origins and insertions with marks & definitions

Coated paper covered by matte film, clear, durable, 38\*100cm

constrictor

23. Digastric

30. Rectus capitis lateralis

54A. Longissimus capitis

79cm

31"