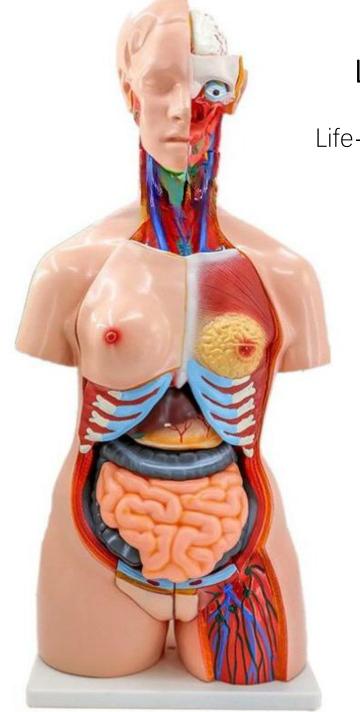

## **HUMAN HEART MODEL**

Life-size human heart models, 2-parts,

connected by magnets

LIFE-SIZE HUMAN TORSO MODEL

Life-size human torso model, 85cm tall, 32pcs