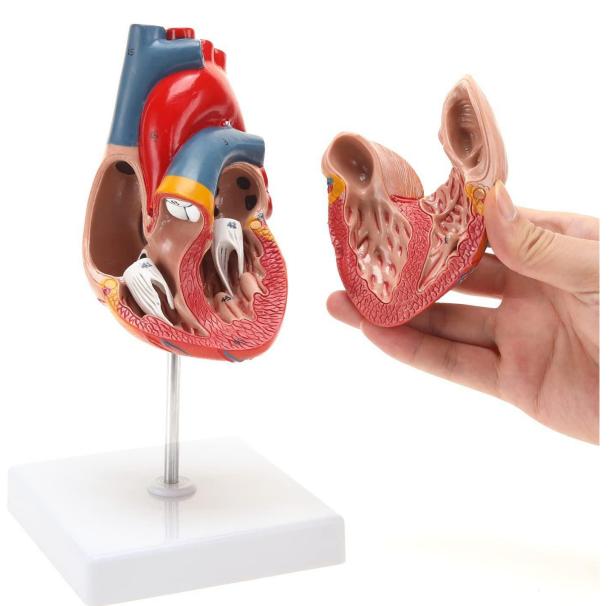

## **HUMAN HEART MODEL**

Life-size human heart models, 2-parts,

connected by magnets

LIFE-SIZE HUMAN TORSO MODEL

Life-size human torso model, 85cm tall, 32pcs