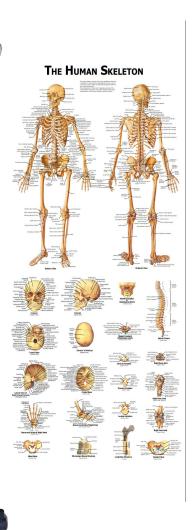

#### THE HUMAN SKELETON

# Human Skeleton Chart A

Coated paper covered by matte film, clear, durable, 35\*78cm