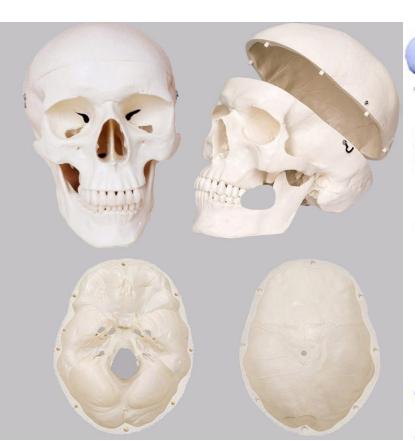

2.2kgs /4.8lbs

## 6, Package Dimensions:

44cm \* 20cm \*12cm /17.3" \* 7.9" \* 4.7"







# 88cm Miniature Skeleton Model Pro

#### 1, Height:

The model is about 88cm(34.5"), total height include base is about 90cm (35") tall.

#### 2, Material:

\*Model: High grade PVC

\*Stand rod: plated steel

\*Base: ABS+PC

\*Hardware: SST screws

#### 3, Chart:

Chart A: Coated paper covered by matte film, clear, durable, 35\*78cm

Chart B: Coated paper covered by matte film, clear, durable, 38\*100cm

Chart C: Coated paper covered by matte film, clear, durable, 38\*100cm

#### 4, Base Dimensions:

352mm \* 352mm \* 33mm

**5, Net Weight:** 1kg / 2.2lbs

Gross Weight: 2.2kgs /4.8lbs

#### 6, Package Dimensions:

44cm \* 20cm \*12cm /17.3" \* 7.9" \* 4.7"









# Life-Size Human Skull Model





#### 1, Material:

\*Model: High grade PVC

\*Hardware: SST screws

#### 2, Chart:

Coated paper covered by matte film, clear, durable

**3, Net Weight:** 806g / 1.77 lbs

**Gross Weight**: 975g / 2.15 lbs

#### 4, Package Dimensions:

**Inner Box:** 23cm \* 16cm \* 17cm /9" \*6.3" \* 6.7"

Outer Carton, 16pcs /Ctn:  $65.5cm \times 48cm \times 10^{-5}$ 

37.5cm

# Half-Size Human Skull Model



# 1, Material:

\*Model: High grade PVC

\*Hardware: SST screws

2, Net Weight: 121g

Gross Weight: 160g

# 3, Package Dimensions:

Inner Box: 10 \* 8 \* 8cm

# Human Spine Column Model



### 1, Material:

\*Model: High grade PVC, ABS+PC(Base)

\*Hardware: SST, Al

#### 2, Chart:

Coated paper covered by matte film, clear, durable

**3, Net Weight:** 2.1kg **Gross Weight:** 2.4kg

## 4, Package