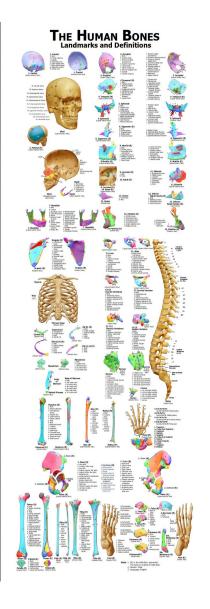

## THE HUMAN BONES Landmarks and Definitions

1. Frontal

(Lateral Anterior View)

S1. Coronal Suture

S2. Squamous Suture

S3. Sphenoparietal Suture

S4. Sphenofrontal Suture

S5. Sphenosquamous Suture

S6. Temporozygomatic Suture

S7. Frontozygomatic Suture

S8. Zygomaticomaxillary suture

S9. Nasomaxillary suture

S10. Frontomaxillary suture

S11. Nasofrontal suture

# Human Bones Landmarks and Definitions

Coated paper covered by matte film, clear, durable, 38\*100cm