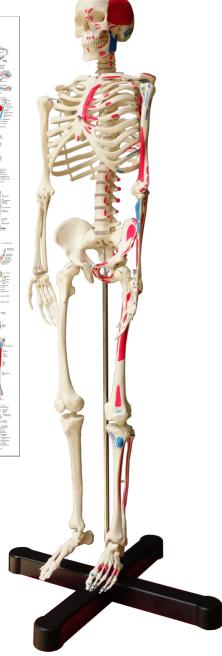

# Life-Size Human Skeleton (Standard, 180cm)

# Life Size Human Skeleton (Pro, 180cm)